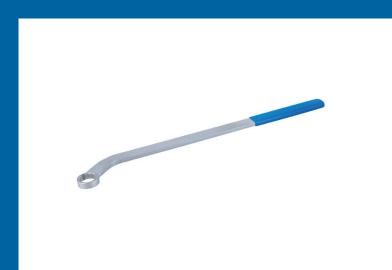

## **Auxiliary Belt Tensioner Tool - BMW & MINI 1.5/2.0 Petrol**

Serpentine belt tensioner release spanner designed specifically for the BMW and MINI B38 and B48 petrol engines. The slim curved design allows for access to the 19mm hex on the belt tensioner so the tensioner can be easily retracted to allow belt removal and fitting.

## **Additional Information**

- BMW Applications include: 1 Series, 2 Series, X1, X2, 3 Series, 4 Series, 5 Series and I8 fitted with 1.5L B38 or 2.0L B48 engines.
- MINI Applications include: all models fitted with the 1.5L B38 or 2.0L B48 engines.
- 19mm double hex (12 point) special curved spanner. Equivalent to OEM 2 365 291.
- · Attaches directly onto the 19mm hex on the belt tensioner.
- · Wipe clean plastic dipped handle.